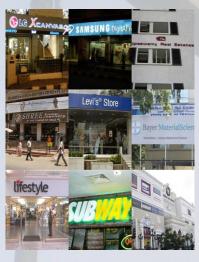

### **Indoor and Out Door Signage**

Architectural Signage

Modular Signage

Internal Signage

External Signage

Way Finding Signage

Building Signage

Neon Signage

LED Signage

ACP Signage

Shop Signage

Stainless Steel Signage

Brass Letters Signage

Aluminium Letters Sign

3D Letters Signage

Safety / Fire Exit

Back light / Glow Sign

**Digital Printing** 

Acrylic Signage

Stainless Steel Name Plates

Highway Signage

Parking Nameplates

Industrial Signage

Hospital Signage

Warning Signage

Showroom Signage

Foam Board Signage

**Brass Tags** 

Corporate Signage

Entrance Signage

Commercial Signage

Backlit Signage

**Directory Signage** 

School Signage

Construction Signage

Shopping Mall Signage

Brass Engraving

**Emergency Signage** 

Brass Signage

**Display Stands** 

**Engraving Signs** 

**Emergency Exit Sign Stickers** 

Sun Board Printing