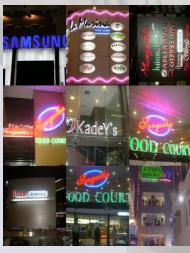

### **Indoor and Out Door Signage**

Architectural Signage

Modular Signage

Internal Signage

External Signage

Way Finding Signage

Building Signage

Neon Signage

LED Signage

ACP Signage

Shop Signage

Stainless Steel Signage

Brass Letters Signage

Aluminium Letters Sign

3D Letters Signage

Safety / Fire Exit

Back light / Glow Sign

**Digital Printing** 

Acrylic Signage

Stainless Steel Name Plates

Highway Signage

Parking Nameplates

Industrial Signage

Hospital Signage

Warning Signage

Showroom Signage

Foam Board Signage

**Brass Tags** 

Corporate Signage

Entrance Signage

Commercial Signage

Backlit Signage

**Directory Signage** 

School Signage

Construction Signage

Shopping Mall Signage

Brass Engraving

**Emergency Signage** 

Brass Signage

**Display Stands** 

**Engraving Signs** 

**Emergency Exit Sign Stickers** 

Sun Board Printing