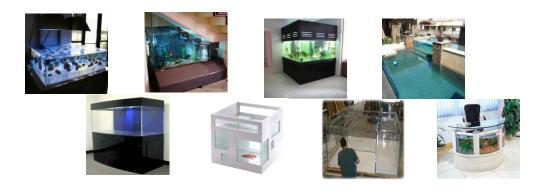

#### Type:

Cylindrical, Conical bottom, Disc End, Detachable, Lorry Tank, and Aquarium Tanks.

### Aquarium Tanks: