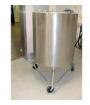

#### Storage Tanks

**Cooling Tower** 

#### Application:

Anodizing Tank, 7 Steps Tank, Phospating Tank, Platting Tank, Storage Tank, Water and Acid Tank and Cold Storage Tank

#### Type:

Cylindrical, Conical bottom, Disc End, Detachable, Lorry Tank, and Aquarium Tanks.

#### Material:

Made with FRP, PP, PVC, PPGL, SS, MS, Aluminium, Acrylic and other plastic Materials.

**Counterflow Cooling Towers** 

**Crossflow Cooling Towers** 

Forced Draft Cooling Towers

**Evaporative Condensors** 