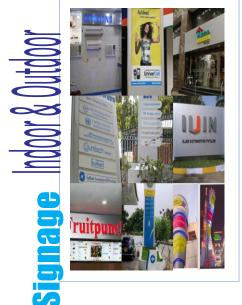

### **Indoor and Out Door Signage**

Architectural Signage

Modular Signage

Internal Signage

External Signage

Way Finding Signage

Building Signage

Neon Signage

LED Signage

ACP Signage

Shop Signage

Stainless Steel Signage

Brass Letters Signage

Aluminium Letters Sign

3D Letters Signage

Safety / Fire Exit

Back light / Glow Sign

**Digital Printing** 

Acrylic Signage

Stainless Steel Name Plates

Highway Signage

Parking Nameplates

Industrial Signage

Hospital Signage

Warning Signage

Showroom Signage

Foam Board Signage

**Brass Tags** 

Corporate Signage

Entrance Signage

Commercial Signage

Backlit Signage

**Directory Signage** 

School Signage

Construction Signage

Shopping Mall Signage

Brass Engraving

**Emergency Signage** 

Brass Signage

**Display Stands** 

**Engraving Signs** 

**Emergency Exit Sign Stickers** 

Sun Board Printing