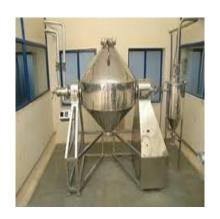

#### Storage Tanks

**Cooling Tower** 

#### Application:

Anodizing Tank, 7 Steps Tank, Phospating Tank, Platting Tank, Storage Tank, Water and Acid Tank and Cold Storage Tank

#### Type:

Cylindrical, Conical bottom, Disc End, Detachable, Lorry Tank, and Aquarium Tanks.

#### Material:

Made with FRP, PP, PVC, PPGL, SS, MS, Aluminium, Acrylic and other plastic Materials.

**Counterflow Cooling Towers** 

**Crossflow Cooling Towers** 

Forced Draft Cooling Towers

**Evaporative Condensors** 