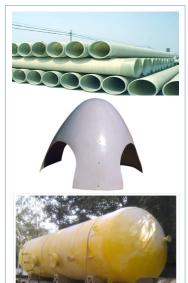

# FRP: Fibreglass Reinforced Plastic Composite Products

#### Storage Tanks

**Cooling Tower** 

#### Application:

Anodizing Tank, 7 Steps Tank, Phospating Tank, Platting Tank, Storage Tank, Water and Acid Tank and Cold Storage Tank

#### Type:

Cylindrical, Conical bottom, Disc End, Detachable, Lorry Tank, and Aquarium Tanks.

#### Material:

Made with FRP, PP, PVC, PPGL, SS, MS, Aluminium, Acrylic and other plastic Materials.

**Counterflow Cooling Towers** 

**Crossflow Cooling Towers** 

Forced Draft Cooling Towers

**Evaporative Condensors** 