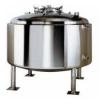

#### Storage Tanks

**Cooling Tower** 

#### Application:

Anodizing Tank, 7 Steps Tank, Phospating Tank, Platting Tank, Storage Tank, Water and Acid Tank and Cold Storage Tank

#### Type:

Cylindrical, Conical bottom, Disc End, Detachable, Lorry Tank, and Aquarium Tanks.

#### Material:

Made with FRP, PP, PVC, PPGL, SS, MS, Aluminium, Acrylic and other plastic Materials.

**Counterflow Cooling Towers** 

**Crossflow Cooling Towers** 

Forced Draft Cooling Towers

**Evaporative Condensors** 