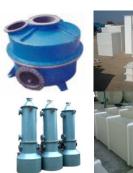

#### Storage Tanks

**Cooling Tower** 

#### Application:

Anodizing Tank, 7 Steps Tank, Phospating Tank, Platting Tank, Storage Tank, Water and Acid Tank and Cold Storage Tank

#### Type:

Cylindrical, Conical bottom, Disc End, Detachable, Lorry Tank, and Aquarium Tanks.

#### Material:

Made with FRP, PP, PVC, PPGL, SS, MS, Aluminium, Acrylic and other plastic Materials.

**Counterflow Cooling Towers** 

**Crossflow Cooling Towers** 

Forced Draft Cooling Towers

**Evaporative Condensors** 