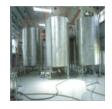

#### Storage Tanks

**Cooling Tower** 

#### Application:

Anodizing Tank, 7 Steps Tank, Phospating Tank, Platting Tank, Storage Tank, Water and Acid Tank and Cold Storage Tank

#### Type:

Cylindrical, Conical bottom, Disc End, Detachable, Lorry Tank, and Aquarium Tanks.

#### Material:

Made with FRP, PP, PVC, PPGL, SS, MS, Aluminium, Acrylic and other plastic Materials.

**Counterflow Cooling Towers** 

**Crossflow Cooling Towers** 

Forced Draft Cooling Towers

**Evaporative Condensors** 