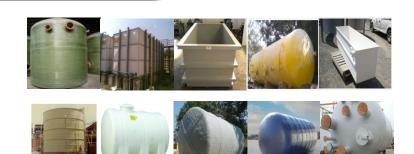

#### Storage Tanks

**Cooling Tower** 

#### Application:

Anodizing Tank, 7 Steps Tank, Phospating Tank, Platting Tank, Storage Tank, Water and Acid Tank and Cold Storage Tank

#### Type:

Cylindrical, Conical bottom, Disc End, Detachable, Lorry Tank, and Aquarium Tanks.

#### Material:

Made with FRP, PP, PVC, PPGL, SS, MS, Aluminium, Acrylic and other plastic Materials.

**Counterflow Cooling Towers** 

**Crossflow Cooling Towers** 

Forced Draft Cooling Towers

**Evaporative Condensors** 