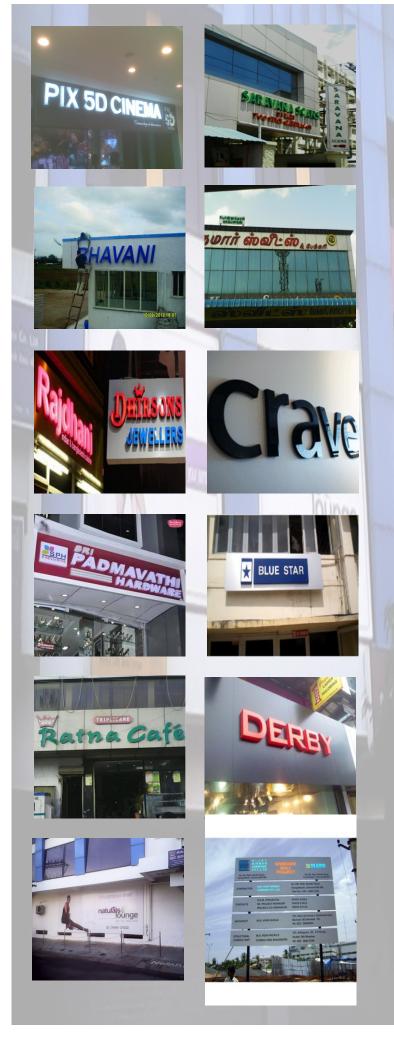

### **Indoor and Out Door Signage**

Architectural Signage

Modular Signage

Internal Signage

External Signage

Way Finding Signage

Building Signage

Neon Signage

LED Signage

ACP Signage

Shop Signage

Stainless Steel Signage

Brass Letters Signage

Aluminium Letters Sign

3D Letters Signage

Safety / Fire Exit

Back light / Glow Sign

**Digital Printing** 

Acrylic Signage

Stainless Steel Name Plates

Highway Signage

Parking Nameplates

Industrial Signage

Hospital Signage

Warning Signage

Showroom Signage

Foam Board Signage

**Brass Tags** 

Corporate Signage

Entrance Signage

Commercial Signage

Backlit Signage

**Directory Signage** 

School Signage

Construction Signage

Shopping Mall Signage

Brass Engraving

**Emergency Signage** 

Brass Signage

**Display Stands** 

**Engraving Signs** 

**Emergency Exit Sign Stickers** 

Sun Board Printing